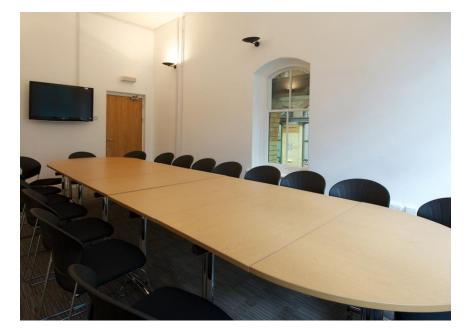

## Meeting Room and Accumulator Tower People's History Museum

The Meeting Room is a light airy room, ideal for presentations or meetings. It will comfortably seat 18 for a workshop.

The spectacular break out space in the Accumulator Tower is perfect for breakfast, lunch and refreshment breaks.

## Hire price: Daily Delegate Rate: From £43.00 (+VAT)

Includes lunch, refreshments, internet access and plasma screen.

Minimum numbers: 10 Charitable rates available on request

Numbers: Classroom: 15 Boardroom: 18 Theatre: 20