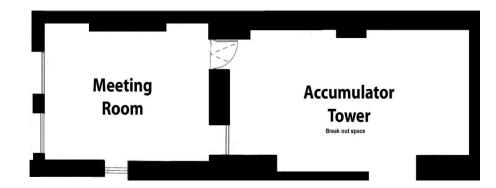

## Meeting Room and Accumulator Tower People's History Museum

The Meeting Room is a light airy room, ideal for presentations or meetings. It will comfortably seat 18 for a workshop.

The spectacular break out space in the Accumulator Tower is perfect for breakfast, lunch and refreshment breaks.

Meeting Room dimensions: 6.5m x 4.1m Size: 28 square metres

## Hire price: Daily Delegate Rate: From £43.00 (+VAT)

Includes lunch, refreshments, internet access and plasma screen.

Minimum numbers: 10 Charitable rates available on request

Numbers: Classroom: 15 Boardroom: 18 Theatre: 20